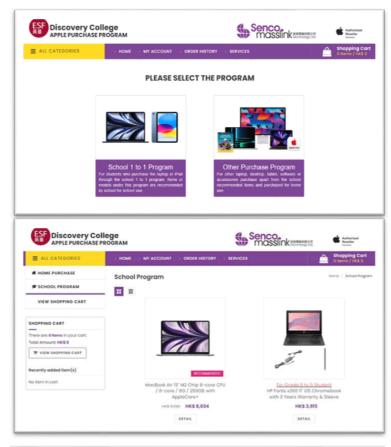

## **Selecting Device**

You can click into each device option and review the details.

- · HP Chromebook
- · MacBook Air

When you are happy with your choice simply choose **Add to Basket**.

#### **Making Payment**

Click on **Review Cart**, check the items you have selected.

When happy click on