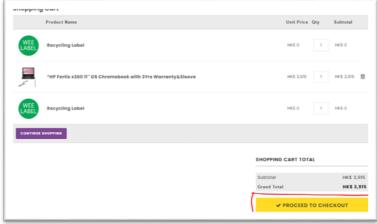

#### **Making Payment**

Click on **Review Cart**, check the items you have selected.

When happy click on

#### Proceed to Checkout.

Follow the instructions to complete the payment.

Once payment has been made the order is finalised and you **will receive an email** with a **Reference Number** and details of your purchase from Senco.