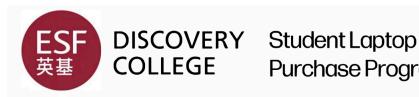

#### INSTRUCTIONS FOR ACCESSING SENCO PORTAL

When you successfully create and log into your account you will see the below screen.

#### Click the School 1:1 Program

The screen will change and present the **two available options** that you can choose from.

## **Selecting Device**

You can click into each device option and review the details.

- · HP Chromebook
- · MacBook Air

When you are happy with your choice simply choose **Add to Basket**.